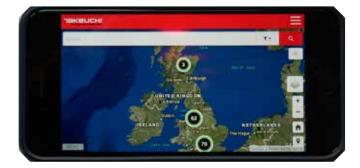

### SECURITY

GeoZones to ring fence machinery and send alerts to notify - 12sq feet to worldwide scale.